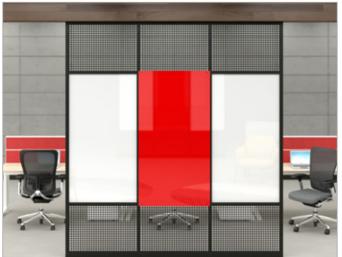

## Intersection Floor to Ceiling Presentation/Divider System

- > Where people, ideas and open space meet, Intersection is a unique system that can pair a variety of materials to create a presentation/divider system not confined or anchored to the wall.
- > Choose from standard materials of Glass, porcelain steel Marker or Chalk Boards, Fabric or ACOUSTICOR panels; and perforated steel or mesh, in single or double sided applications.
- > Sliding panels in various materials can be incorporated in some configurations adding even more functionality.
- > Strong, lightweight frames available in clear satin finish or black.
- > Intersection Divider Systems can be designed to fit your space and unique requirements.
- > Contact Corona Group for fabric, Acousticor and other usable materials, as well as pricing information.
- > Visit our website <u>coronagroupinc.com</u> to view fabric and ACOUSTICOR color options.