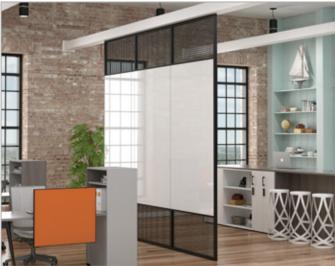

## Intersection Floor to Ceiling Presentation/Divider System

- > Where people, ideas and open space meet, Intersection is a unique system that can pair a variety of materials to create a presentation/divider system not confined or anchored to the wall.
- > Choose from standard materials of Glass, porcelain steel Marker or Chalk Boards, Fabric or ACOUSTICOR panels; and perforated steel or mesh, in single or double sided applications.
- > Sliding panels in various materials can be incorporated in some configurations adding even more functionality.
- > Strong, lightweight frames available in clear satin finish or black.
- > Intersection Divider Systems can be designed to fit your space and unique requirements.
- > Contact Corona Group for fabric, Acousticor and other usable materials, as well as pricing information.
- > Visit our website <u>coronagroupinc.com</u> to view fabric and ACOUSTICOR color options.