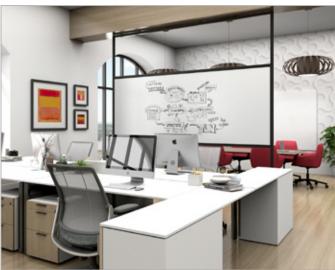

**Intersection Divider System** 

## Intersection Floor to Ceiling Presentation/Divider System

- > Where people, ideas and open space meet, Intersection is a unique system that can pair a variety of materials to create a presentation/divider system not confined or anchored to the wall.
- > Choose from standard materials of Glass, porcelain steel Marker or Chalk Boards, Fabric or ACOUSTICOR panels; and perforated steel or mesh, in single or double sided applications.
- > Sliding panels in various materials can be incorporated in some configurations adding even more functionality.
- > Strong, lightweight frames available in clear satin finish or black.
- > Intersection Divider Systems can be designed to fit your space and unique requirements.
- > Contact Corona Group for fabric, Acousticor and other usable materials, as well as pricing information.
- > Visit our website <u>coronagroupinc.com</u> to view fabric and ACOUSTICOR color options.