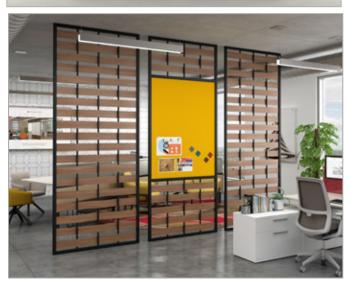

**Intersection Divider System** 

## Intersection Floor to Ceiling Presentation/Divider System

- > Where people, ideas and open space meet, Intersection is a unique system that can pair a variety of materials to create a presentation/divider system not confined or anchored to the wall.
- > Choose from standard materials of Glass, porcelain steel Marker or Chalk Boards, Fabric or ACOUSTICOR panels; and perforated steel or mesh, in single or double sided applications.
- > Sliding panels in various materials can be incorporated in some configurations adding even more functionality.
- > Strong, lightweight frames available in clear satin finish or black.
- > Intersection Divider Systems can be designed to fit your space and unique requirements.
- > Contact Corona Group for fabric, Acousticor and other usable materials, as well as pricing information.
- > Visit our website <u>coronagroupinc.com</u> to view fabric and ACOUSTICOR color options.