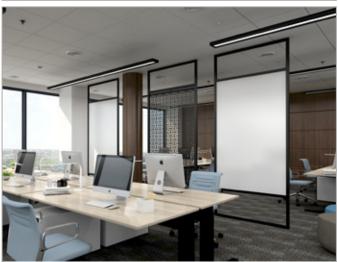

**Intersection Divider System** 

## Intersection Floor to Ceiling Presentation/Divider System

- > Where people, ideas and open space meet, Intersection is a unique system that can pair a variety of materials to create a presentation/divider system not confined or anchored to the wall.
- > Choose from standard materials of Glass, porcelain steel Marker or Chalk Boards, Fabric or ACOUSTICOR panels; and perforated steel or mesh, in single or double sided applications.
- > Sliding panels in various materials can be incorporated in some configurations adding even more functionality.
- > Strong, lightweight frames available in clear satin finish or black.
- > Intersection Divider Systems can be designed to fit your space and unique requirements.
- > Contact Corona Group for fabric, Acousticor and other usable materials, as well as pricing information.
- > Visit our website <u>coronagroupinc.com</u> to view fabric and ACOUSTICOR color options.