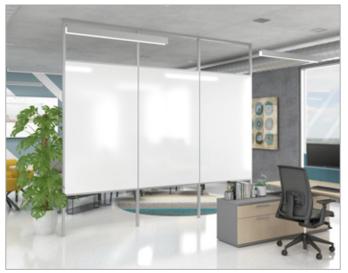

## Intersection Floor to Ceiling Presentation/Divider System

- > Where people, ideas and open space meet, Intersection is a unique system that can pair a variety of materials to create a presentation/divider system not confined or anchored to the wall.
- > Choose from standard materials of Glass, porcelain steel Marker or Chalk Boards, Fabric or ACOUSTICOR panels; and perforated steel or mesh, in single or double sided applications.
- > Sliding panels in various materials can be incorporated in some configurations adding even more functionality.
- > Strong, lightweight frames available in clear satin finish or black.
- > Intersection Divider Systems can be designed to fit your space and unique requirements.
- > Contact Corona Group for fabric, Acousticor and other usable materials, as well as pricing information.
- > Visit our website <u>coronagroupinc.com</u> to view fabric and ACOUSTICOR color options.