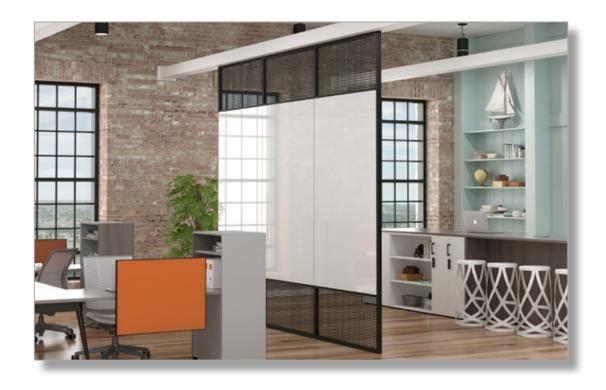

## Intersection Floor to Ceiling Presentation/Divider System

- > Where people, ideas and open space meet, Intersection is a unique system that can pair a variety of materials to create a presentation/divider system not confined or anchored to the wall.
- > Choose from standard materials of Glass, porcelain steel Marker or Chalk Boards, Fabric or ACOUSTICOR panels; and perforated steel or mesh, in single or double sided applications.
- > Sliding panels in various materials can be incorporated in some configurations adding even more functionality.
- > Strong, lightweight frames available in clear satin finish or black.
- > Intersection Divider Systems can be designed to fit your space and unique requirements.
- > Contact Corona Group for fabric, Acousticor and other usable materials, as well as pricing information.
- > Visit our website <u>coronagroupinc.com</u> to view fabric and ACOUSTICOR color options.